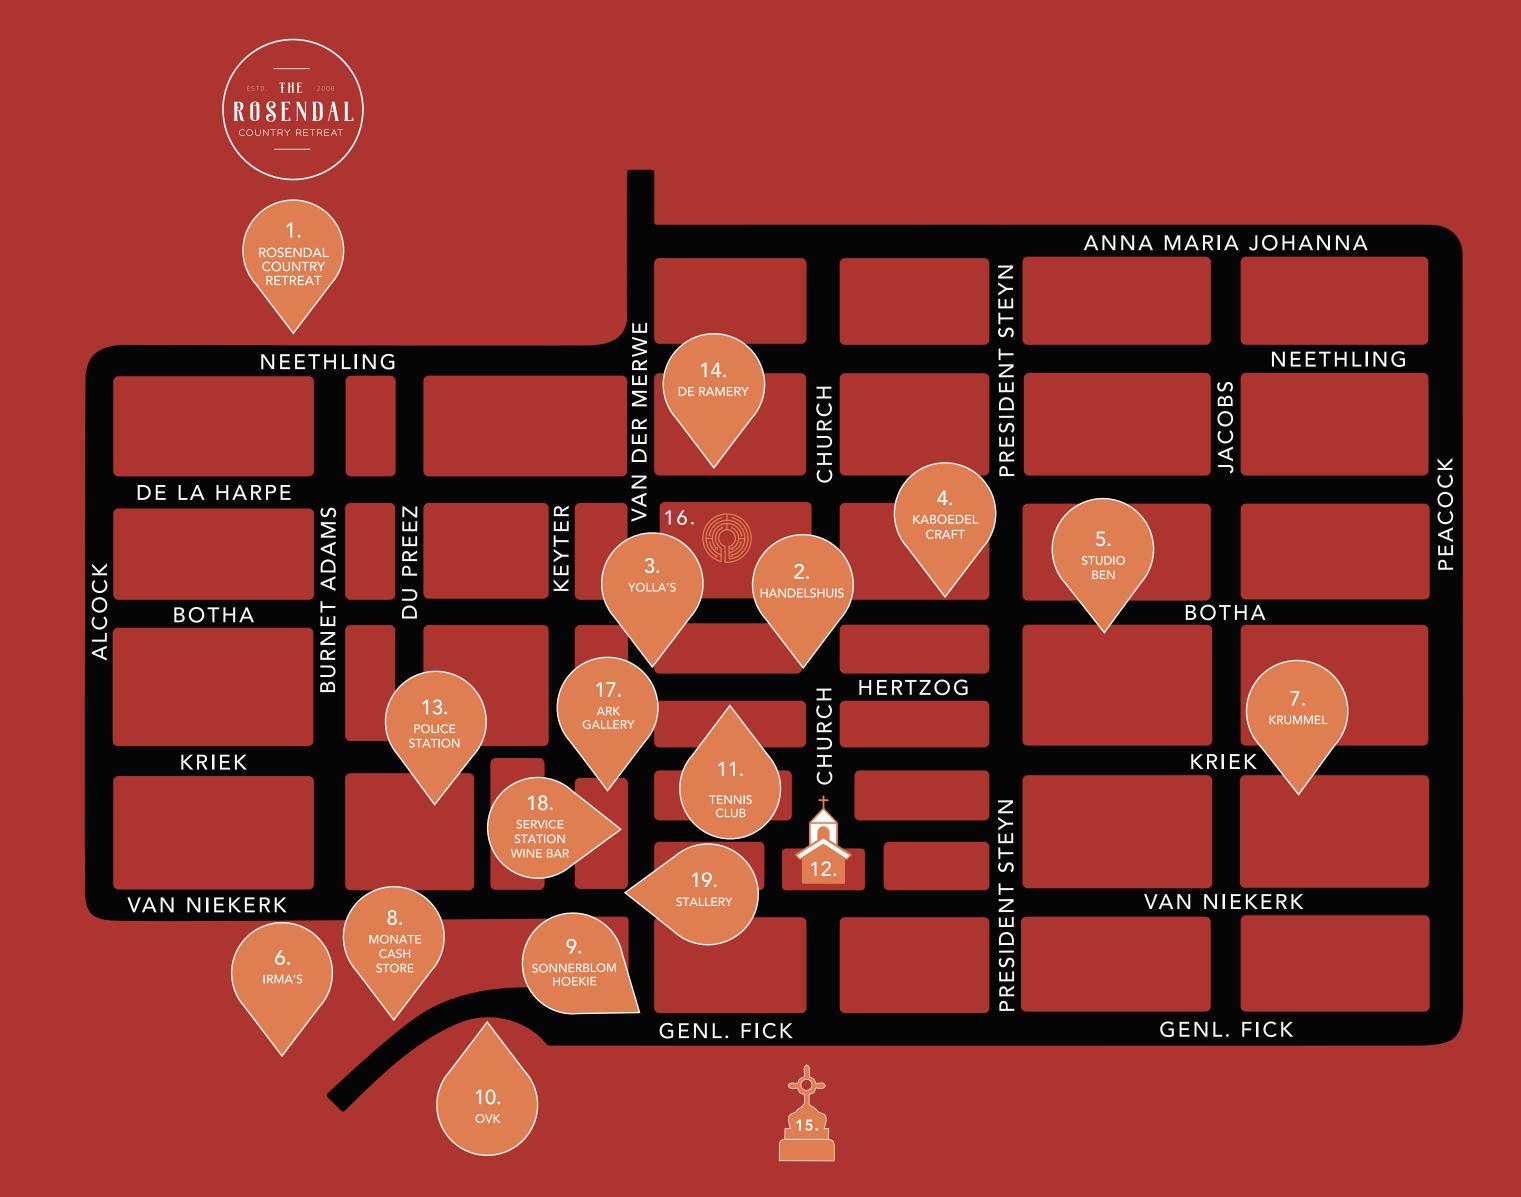

- **1. THE ROSENDAL COUNTRY RETREAT** NEETHLING ST: 078 319 5019
- 2. HANDELSHUIS HERTZOG ST
- **3. YOLLA'S PUB & RESTAURANT** VAN DER MERWE ST: 082 660 5443
- **4. KABOEDEL WEAVE & GLASS STUDIO** BOTHA ST: 083 725 2080
- **5. STUDIO BEN** HAND-MADE SOAP, BICYCLE HIRE, WOVER, CROCHETED, STITCHED & FELTED CREATIONS - BOTHA STREET: 082 576 5273
- 6. IRMA'S BAKERY & BOTTLE STORE GENL FICK ST: 076 588 3170
- **7. KRUMMEL** COFFEE SHOP KRIEK ST: 071 442 0331
- 8. MONATE CASH STORE GENL FICK ST: 062 653 3182
- **9. SONNERBLOMHOEKIE** CNR VAN DER MERWE & GENL FICK ST: 083 296 0121
- **10. OVK** GENL FICK ST: 058 211 0740
- **11. ROSENDAL TENNIS CLUB** KRIEK ST: 082 850 3426 / 082 818 2461
- **12. NG KERK ROSENDAL/ BAKEN VAN HOOP** CHURCH ST: 082 805 9911
- **13. SAPD** KRIEK ST: 058 2111 100 / 058 2111 101 / 058 2111 130
- 14. DE RAMERY DE LE HARPE ST: 082 340 9393
- **15. CEMETERY**
- **16. LABYRINTH**
- **17. ARK CONTEMPORARY** ART GALLERY 342 KRIEK ST: 079 587 6282
- **18. SERVICE STATION WINE BAR:** 393 VAN DER MERWE ST
- **19. STALLERY -** ART GALLERY CORNER OF KEYTER & VAN NIEKERK: 072 275 5571